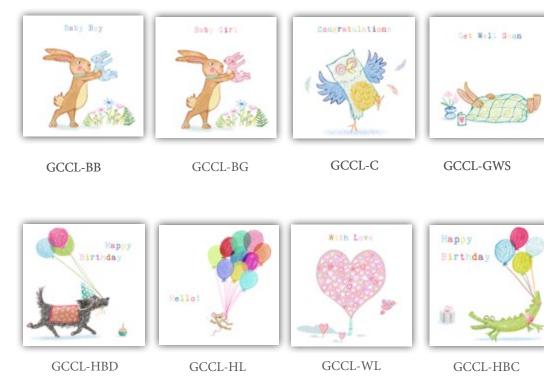

#### Children's cards

Thank You!

GCC-TY

GCC-GW

GCC-HE

GCC-NB

GCC-GL

New designs inspired by the natural world.