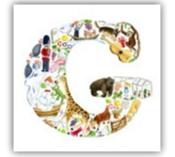

#### Letter Cards

Each letter is filled with things beginning with that letter. In the letter H there are hearts, hats, hippo, hens etc. Every card comes with a list of the letter's contents.

Can you spot them all?

Card size is 145mm x 145mm

22