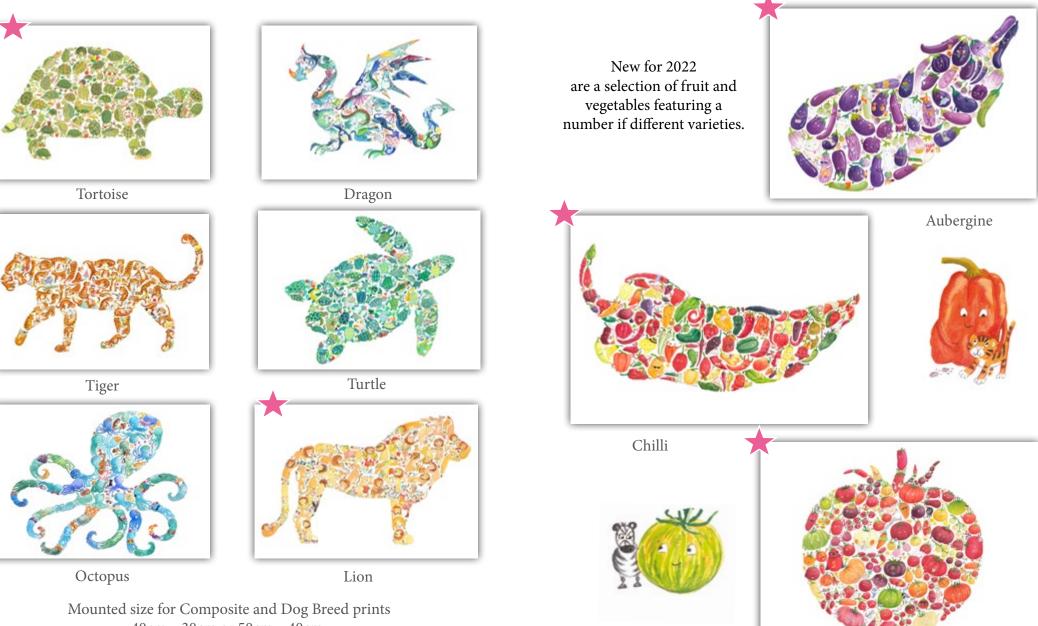

**Composite Prints** 

Octopus

Tiger

Sheep

Tortoise

Monkey

Shark

Tank

Train

Tractor

Elephant Mounted size for Composite and Dog Breed prints 40cm x 30cm or 50cm x 40cm

Additional designs available. Please look at my website www.louise-tate.com or phone / email for more details.

#### **Composite Prints**

**Composite Prints** 

Designed & Produced in the UK

40cm x 30cm or 50cm x 40cm Additional designs available. Please look at my website www.louise-tate.com or phone / email for more details.

Tomato