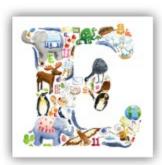

#### Letter Cards

Each letter is filled with things beginning with that letter. In the letter H there are hearts, hats, hippo, hens etc. Every card comes with a list of the letter's contents.

Can you spot them all?

Card size is 145mm x 145mm

22