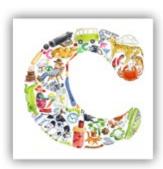

#### Letter Cards

Each letter is filled with things beginning with that letter. In the letter H there are hearts, hats, hippo, hens etc. Every card comes with a list of the letter's contents.

Can you spot them all?

Card size is 145mm x 145mm

22