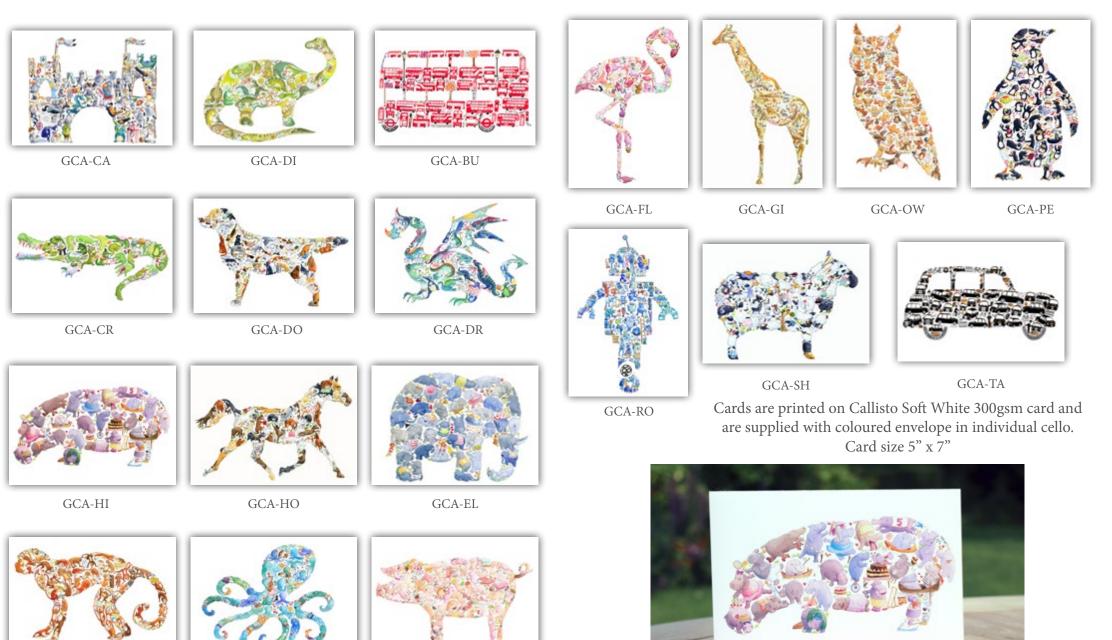

#### Composite Cards

GCA-OC

GCA-PI

20

**Composite Prints** 

Octopus

Tiger

Sheep

Tortoise

Monkey

Shark

Tank

Train

Tractor

Elephant Mounted size for Composite and Dog Breed prints 40cm x 30cm or 50cm x 40cm

Additional designs available. Please look at my website www.louise-tate.com or phone / email for more details.

#### **Composite Prints**

**Composite Prints** 

Designed & Produced in the UK

40cm x 30cm or 50cm x 40cm Additional designs available. Please look at my website www.louise-tate.com or phone / email for more details.