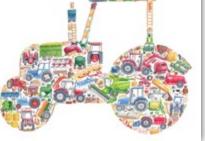

Tractor

20 piece Jigsaw One large castle but... 23 knights, 3 dragons, 6 horses, 2 crown and plenty of other things to spot!

Castle

20 piece Jigsaw

Pig

One Flamingo, but can you also spot...

20 piece Jigsaw One large train but... 15 engines, 6 mice, 10 pieces of luggage and plenty of other things to spot?