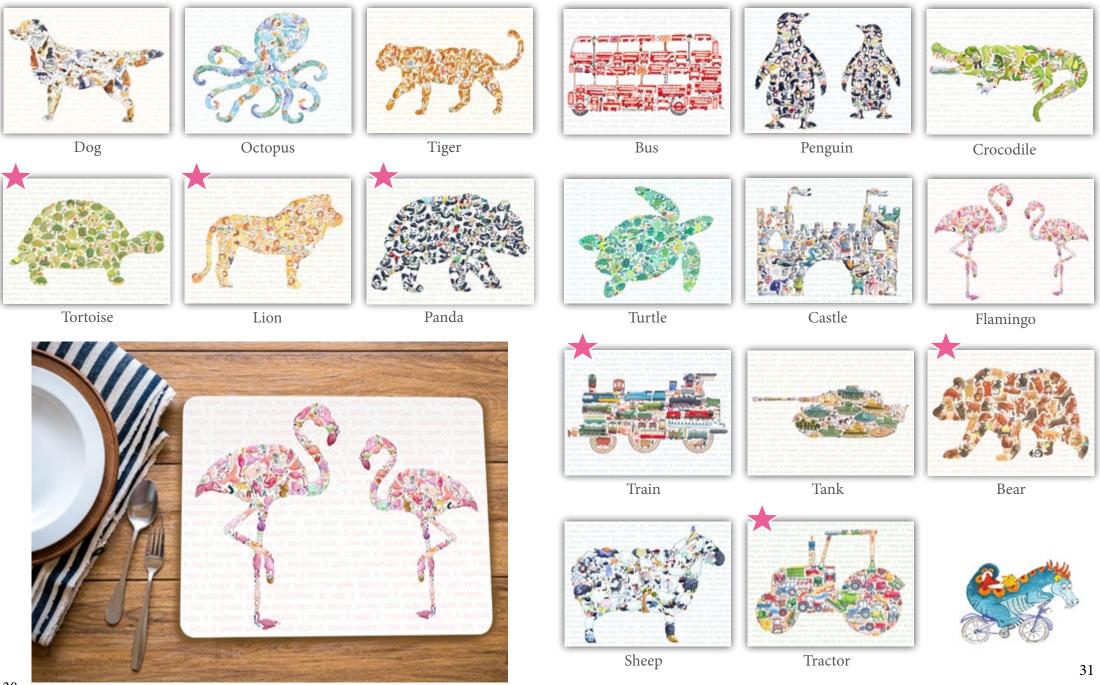

**Composite Prints** 

Octopus

Tiger

Sheep

Tortoise

Monkey

Shark

Tank

Train

Tractor

Elephant Mounted size for Composite and Dog Breed prints 40cm x 30cm or 50cm x 40cm

Additional designs available. Please look at my website www.louise-tate.com or phone / email for more details.

#### **Composite Prints**

**Composite Prints** 

Designed & Produced in the UK

40cm x 30cm or 50cm x 40cm Additional designs available. Please look at my website www.louise-tate.com or phone / email for more details.