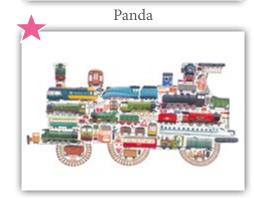

Tractor

20 piece Jigsaw One large castle but... 23 knights, 3 dragons, 6 horses, 2 crown and plenty of other things to spot!

Castle

20 piece Jigsaw

Pig

One Flamingo, but can you also spot...

20 piece Jigsaw One large train but... 15 engines, 6 mice, 10 pieces of luggage and plenty of other things to spot?