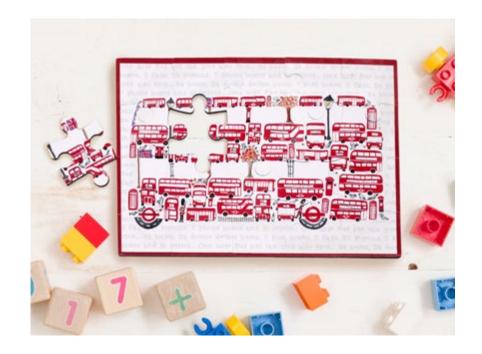

#### Jigsaws - 20 Piece

Produced in the UK each 20 piece jigsaw comes in a handy storage tub. The perfect size for little hands.

When the jigsaw is finished can you find all the objects that are listed in the background?

Finished size 297mm x 210mm

Designed & Produced in the UK

20 piece Jigsaw One large elephant but... 42 elephants, 4 cases, 1 umbrella and plenty of other things to spot!

Elephant

20 piece Jigsaw

Horse

20 piece Jigsaw

#### Penguin

20 piece Jigsaw One large bus but... 34 buses, 7 post boxes, 24 pigeons, 2 flags and plenty of other things to spot!

20 piece Jigsaw One large tractor but... 11 tractors, 5 cows, 4 spades a hen house and plenty of other things to spot!