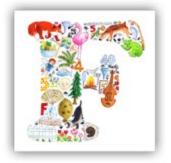

#### Letter Cards

Each letter is filled with things beginning with that letter. In the letter H there are hearts, hats, hippo, hens etc. Every card comes with a list of the letter's contents.

Can you spot them all?

Card size is 145mm x 145mm

22