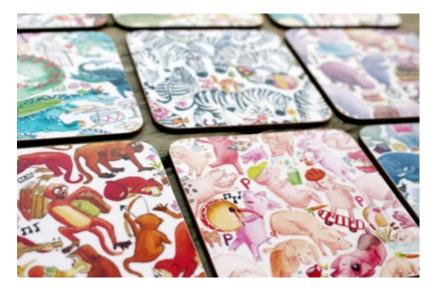

#### Table mats

High quality melamine table mats made in the UK with a hardboard base and durable cork backing. Heat resistant to 145 degrees Centigrade as well as being scratch and stain resistant.

Each mat measures 283mm x 206mm

Available in 29 different colourful designs. The background of each image lists various things contained in the picture.

Can you find them all?

Dinosaur

Dragon

Hippo

Horse

Giraffe

Shark