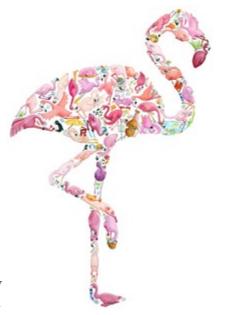

Tractor

20 piece Jigsaw One large castle but... 23 knights, 3 dragons, 6 horses, 2 crown and plenty of other things to spot!

Castle

20 piece Jigsaw

Pig

One Flamingo, but can you also spot...

20 piece Jigsaw One large train but... 15 engines, 6 mice, 10 pieces of luggage and plenty of other things to spot?