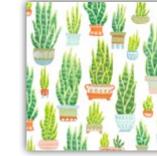

All cards are left blank inside for a personal message.

Cards are printed on Callisto Soft White 300gsm card and are supplied with envelope in individual cello.

Card size 150mm x 150mm

GCN-FSP

GCN-FWL

GCN-FD

GCN-FOR

GCN-PFN

GCN-PPM

12

GCN-FMG

GCN-FKW

GCN-FDF

GCN-VTM