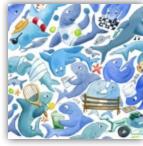

in 29 different colourful designs. The background of each image lists various things contained in the picture.

Can you find them all?









Dinosaur

Dragon









Hippo

Horse

Giraffe







Shark



Unicorn



Zebra

#### Table mats cont.









Our Coasters are manufactured in the UK with a Eucalyptus base and a high Gloss finish. All our Coasters are backed with hard-wearing cork and can withstand



Turtle



temperatures of up to 140 Degrees Centigrade and are easily wiped clean.

Measuring 100 mm x 100 mm and 4.5mm thick.

> Designed & Produced in the UK



Pig



Unicorn

Zebra



Tractor







Bear



Dog



Dragon



Fox



Elephant

Dinosaur

Giraffe



Flamingo



Castle



Hippo



**Composite Prints** 









Octopus







Tiger





Sheep



Tortoise



Monkey



Shark



Tank



Train







Tractor



Elephant Mounted size for Composite and Dog Breed prints 40cm x 30cm or 50cm x 40cm

Additional designs available. Please look at my website www.louise-tate.com or phone / email for more details.





Train



#### **Composite Prints**

**Composite Prints** 



Designed & Produced in the UK

40cm x 30cm or 50cm x 40cm Additional designs available. Please look at my website www.louise-tate.com or phone / email for more details.

Tomato

#### Dog Breed Prints









Tortoise



Tiger







Turtle



Additional designs available. Please look at my website www.louise-tate.com or phone / email for more details.

### Contact Details

Please don't hesitate to get in touch if you have any queries

#### Louisetate.illustration@gmail.com

07901 253281 01