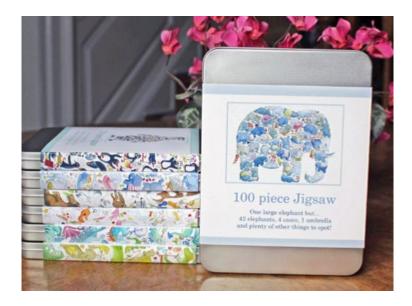

Finished size 297mm x 210mm

Designed & Produced in the UK

20 piece Jigsaw One large elephant but... 42 elephants, 4 cases, 1 umbrella and plenty of other things to spot!

Elephant

20 piece Jigsaw

Horse

20 piece Jigsaw

#### Jigsaws - 100 Piece

Due to the success of our 20 piece jigsaws we also have an additional range of 100 piece jigsaws.

Perfect for children aged 5+ these jigsaws come in a tin which is perfect for easy storage.

When the jigsaw is finished can you find all the objects that are listed in the background?

Produced in the UK . Finished size 297mm x 210mm