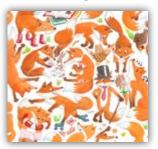

and durable cork backing. Heat resistant to 145 degrees Centigrade as well as being scratch and stain resistant.

Each mat measures 283mm x 206mm

Available in 29 different colourful designs. The background of each image lists various things contained in the picture.

Can you find them all?









Dinosaur

Dragon









Hippo

Horse

Giraffe







Shark



Unicorn



Zebra

#### Table mats cont.









Our Coasters are manufactured in the UK with a Eucalyptus base and a high Gloss finish. All our Coasters are backed with hard-wearing cork and can withstand



Turtle



temperatures of up to 140 Degrees Centigrade and are easily wiped clean.

Measuring 100 mm x 100 mm and 4.5mm thick.

> Designed & Produced in the UK



Pig



Unicorn

Zebra



Tractor







Bear



Dog



Dragon



Fox



Elephant

Dinosaur

Giraffe



Flamingo



Castle



Hippo



**Composite Prints** 









Octopus







Tiger





Sheep



Tortoise



Monkey



Shark



Tank



Train







Tractor



Elephant Mounted size for Composite and Dog Breed prints 40cm x 30cm or 50cm x 40cm

Additional designs available. Please look at my website www.louise-tate.com or phone / email for more details.





Train



#### **Composite Prints**

**Composite Prints** 



Designed & Produced in the UK

40cm x 30cm or 50cm x 40cm Additional designs available. Please look at my website www.louise-tate.com or phone / email for more details.

Tomato

#### Dog Breed Prints









Tortoise



Tiger







Turtle



Additional designs available. Please look at my website www.louise-tate.com or phone / email f