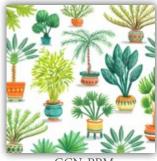

All cards are left blank inside for a personal message.

Cards are printed on Callisto Soft White 300gsm card and are supplied with envelope in individual cello.

Card size 150mm x 150mm

GCN-FSP

GCN-FWL

GCN-FD

GCN-FOR

GCN-PFN

GCN-PPM

12

GCN-FMG

GCN-FKW

GCN-FDF

GCN-VTM