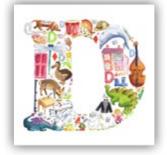

#### Letter Cards

Each letter is filled with things beginning with that letter. In the letter H there are hearts, hats, hippo, hens etc. Every card comes with a list of the letter's contents.

Can you spot them all?

Card size is 145mm x 145mm

22