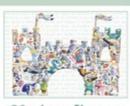

Tractor

20 piece Jigsaw One large castle but... 23 knights, 3 dragons, 6 horses, 2 crown and plenty of other things to spot!

Castle

20 piece Jigsaw

Pig

One Flamingo, but can you also spot...

20 piece Jigsaw One large train but... 15 engines, 6 mice, 10 pieces of luggage and plenty of other things to spot?