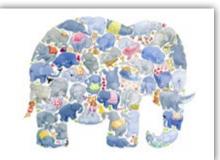

Finished size 297mm x 210mm

Designed & Produced in the UK

20 piece Jigsaw One large elephant but... 42 elephants, 4 cases, 1 umbrella and plenty of other things to spot!

Elephant

20 piece Jigsaw

Horse

20 piece Jigsaw