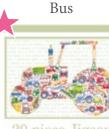

#### Penguin

20 piece Jigsaw One large bus but... 34 buses, 7 post boxes, 24 pigeons, 2 flags and plenty of other things to spot!

20 piece Jigsaw One large tractor but... 11 tractors, 5 cows, 4 spades a hen house and plenty of other things to spot!