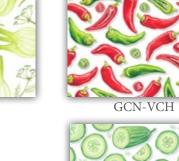

All cards are left blank inside for a personal message.

Cards are printed on Callisto Soft White 300gsm card and are supplied with envelope in individual cello.

Card size 150mm x 150mm

GCN-FSP

GCN-FWL

GCN-FD

GCN-FOR

GCN-PFN

GCN-PPM

12

GCN-FMG

GCN-FKW

GCN-FDF

GCN-VTM

GCN-IBE

GCN-IMS

GCN-SWH

GCN-IBT

GCN-IBF

GCN-VFN

GCN-VCD

GCN-PPM