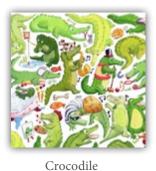

Available in 29 different colourful designs. The background of each image lists various things contained in the picture.

Can you find them all?

Dinosaur

Dragon

Hippo

Horse

Giraffe

Shark