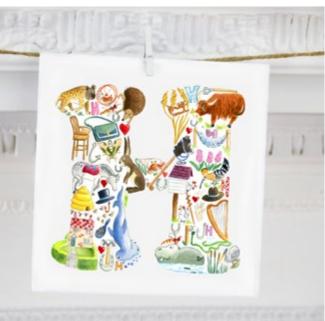

#### Letter Cards

Each letter is filled with things beginning with that letter. In the letter H there are hearts, hats, hippo, hens etc. Every card comes with a list of the letter's contents.

Can you spot them all?

Card size is 145mm x 145mm

22