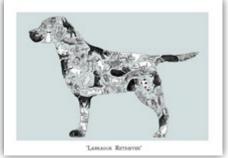

Train

Tractor

Elephant Mounted size for Composite and Dog Breed prints 40cm x 30cm or 50cm x 40cm

Additional designs available. Please look at my website www.louise-tate.com or phone / email for more details.

#### Dog Breed Prints

Tortoise

Tiger

Turtle

Additional designs available. Please look at my website www.louise-tate.com or phone / email for more details.