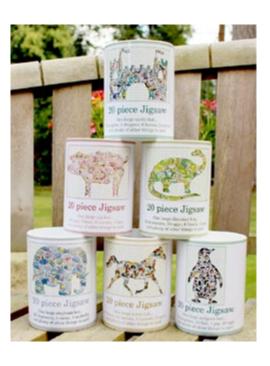

#### Jigsaws - 20 Piece

Produced in the UK each 20 piece jigsaw comes in a handy storage tub. The perfect size for little hands.

When the jigsaw is finished can you find all the objects that are listed in the background?

#### Jigsaws - 100 Piece

Due to the success of our 20 piece jigsaws we also have an additional range of 100 piece jigsaws.

Perfect for children aged 5+ these jigsaws come in a tin which is perfect for easy storage.