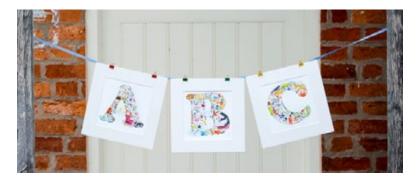

#### Letter Cards

Each letter is filled with things beginning with that letter. In the letter H there are hearts, hats, hippo, hens etc. Every card comes with a list of the letter's contents.

Can you spot them all?

Card size is 145mm x 145mm

22