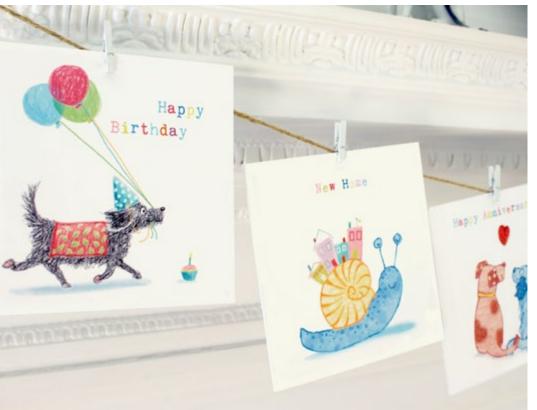

## Greeting Cards

All cards are left blank inside for a personal message.

Cards are printed on Callisto Soft White 300gsm card and are supplied with envelope in individual cello.

Card size 150mm x 150mm

# Happy Anniversary

GCR-HA

GCR-WL

16

Rabbit & Friends

GCR-TY

GCR-NB

Happy Birthday