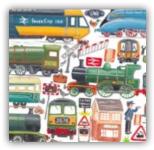

Train

Tractor

Elephant Mounted size for Composite and Dog Breed prints 40cm x 30cm or 50cm x 40cm

Additional designs available. Please look at my website www.louise-tate.com or phone / email for more details.

Train