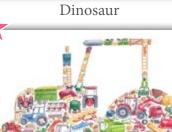

Dragon

Unicorn

20 piece Jigsaw One large dinosaur but... 43 dinosaurs, 34 eggs, 6 fossils, 2 ants and plenty of other things to spot!

Dinosaur

20 piece Jigsaw One large penguin but... 53 penguins, 14 fish, 1 pig, 10 eggs and plenty of other things to spot!