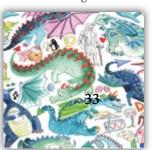

Dragon

Unicorn

20 piece Jigsaw One large dinosaur but... 43 dinosaurs, 34 eggs, 6 fossils, 2 ants and plenty of other things to spot!

Dinosaur

20 piece Jigsaw One large penguin but... 53 penguins, 14 fish, 1 pig, 10 eggs and plenty of other things to spot!