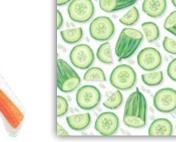

All cards are left blank inside for a personal message.

Cards are printed on Callisto Soft White 300gsm card and are supplied with envelope in individual cello.

Card size 150mm x 150mm

GCN-FSP

GCN-FWL

GCN-FD

GCN-FOR

GCN-PFN

GCN-PPM

12

GCN-FMG

GCN-FKW

GCN-FDF

GCN-VTM

GCN-IBE

GCN-IMS

GCN-SWH

GCN-IBT

GCN-IBF

GCN-VFN

GCN-VCD

GCN-PPM