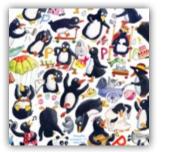

Dragon

Unicorn

20 piece Jigsaw One large dinosaur but... 43 dinosaurs, 34 eggs, 6 fossils, 2 ants and plenty of other things to spot!

Dinosaur

20 piece Jigsaw One large penguin but... 53 penguins, 14 fish, 1 pig, 10 eggs and plenty of other things to spot!