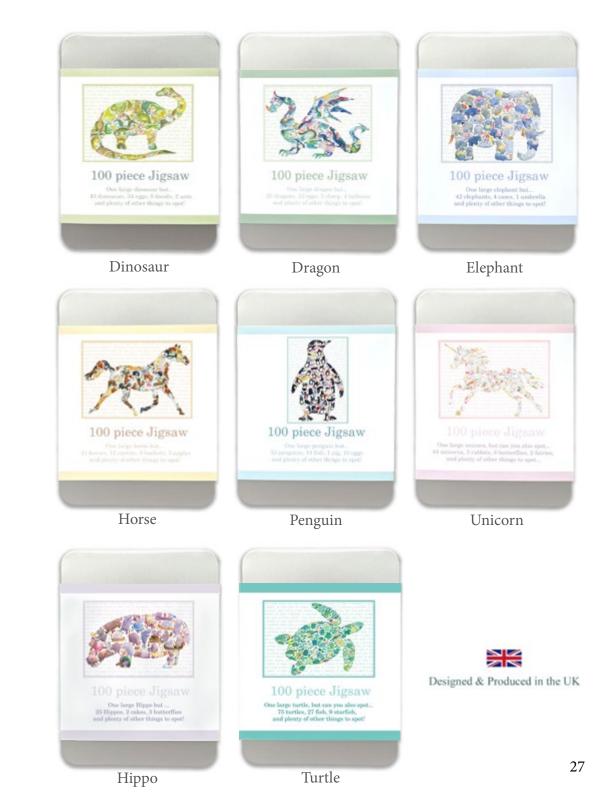

#### Jigsaws - 100 Piece

Due to the success of our 20 piece jigsaws we also have an additional range of 100 piece jigsaws.

Perfect for children aged 5+ these jigsaws come in a tin which is perfect for easy storage.

When the jigsaw is finished can you find all the objects that are listed in the background?

Produced in the UK . Finished size 297mm x 210mm