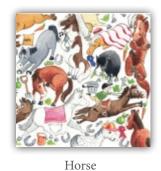

Finished size 297mm x 210mm

Designed & Produced in the UK

20 piece Jigsaw One large elephant but... 42 elephants, 4 cases, 1 umbrella and plenty of other things to spot!

Elephant

20 piece Jigsaw

Horse

20 piece Jigsaw